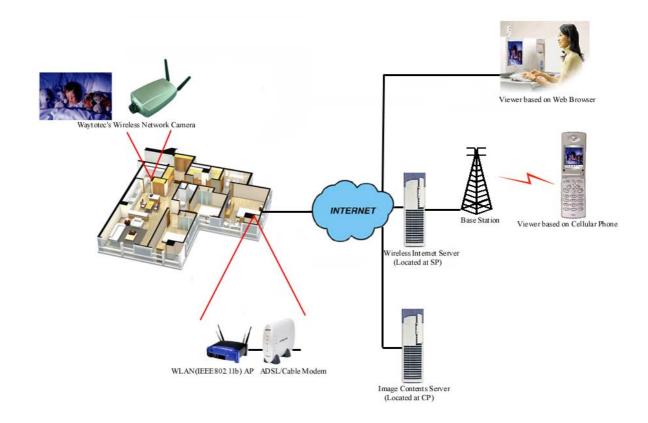

list management and fast switching between cameras

Live play up to 4 video streams from cameras simultaneously

Recoding up to 4 video stream from the camera

Replay the Video stream from the recorded file

Capture images from the camera

Camera name and time display on the screen

User interfacing for camera's controls

Easy access to camera's administration web server

June 1, 2004 Version 3.1

## **CKT-S410**

#### Wireless Internet Camera

# **CK TECH**

#### ■ System Features

• DC 5V Power Supply

• Dimension

Body: 152mm x 85mm x 44mm

Antenna: 103mm

• Weight : 160g

• 5V x 600mA Power Consumption

#### ☐ Hardware Interface

• 3 LED

Power LED

Ready LED

Image Transfer LED

• 4 Connectors, 1 Switch



#### □ Application

• Real Time Video Monitoring With Wireless Configuration



# **CKT-S410**

### Wireless Internet Camera

# **CK TECH**

• Real Time Video Monitoring With Wireless Configuration