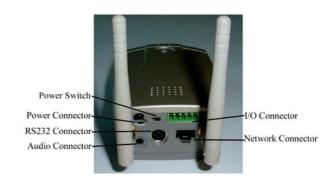

#### ☐ Hardware Interface

• 3 LED

Power LED

Ready LED

Image Transfer LED

• 4 Connectors, 1 Switch