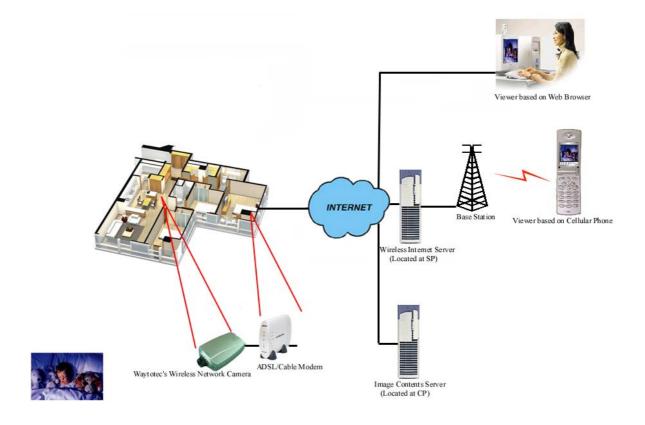

g up to 4 video stream from the camera

Replay the Video stream from the recorded file

Capture images from the camera

Camera name and time display on the screen

User interfacing for camera's controls

Easy access to camera's administration web server

June 1, 2004 Version 3.1

## **CKT-S410**

#### Wireless Internet Camera

# **CK TECH**

#### ■ System Features

• DC 5V Power Supply

• Dimension

Body: 152mm x 85mm x 44mm

Antenna: 103mm

• Weight : 160g

• 5V x 600mA Power Consumption

#### ☐ Hardware Interface

• 3 LED

Power LED

Ready LED

Image Transfer LED

• 4 Connectors, 1 Switch



#### □ Application

• Real Time Video Monitoring With Wireless Configuration



# **CKT-S410**

### Wireless Internet Camera

# **CK TECH**

• Real Time Video Monitoring With Wireless Configuration